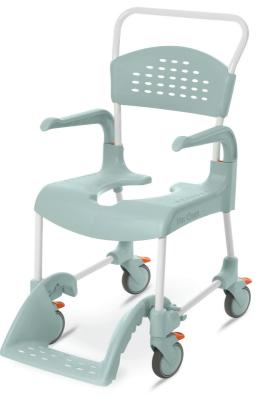

## Shower commode

The Etac<sup>®</sup> Clean shower commode is an ideal solution for those wanting a secure, safe and simple option for both users and carers.

It provides a comfortable fit for many individuals and is simple to manoeuvre.

With wide push handles and a comfortable seating area, the Etac Clean shower commode is packed full of features which provide additional support.

## Features

- Compact overall dimensions while maintaining a large and comfortable seating area
- Upright operating handle that allows the chair to fit over most toilets, including wall-mounted
- Adjustable foot support has a soft, rounded shape which gives the feet extra comfort and protection
- Single tube frame has no welded joins to reduce the chance of rust
- Rear opening seat to facilitate easier hygiene access
- Powder-coated steel for extra durability
- 4x 125mm lockable castors

The upright handle ensures that Clean is a perfect fit, even over wall-mounted toilets, and the chair is open at the back to facilitate access.

With wide push handles, the Etac® Clean is easy for carers to move around a shower room. It's also designed to be easily washed down and cleaned, with a no-weld design and enclosed joins and castors.

The commode comes complete with a pan with lid and pan holder.