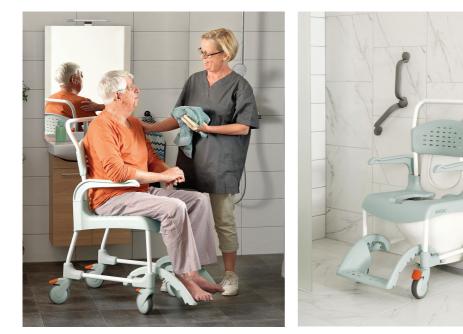

## oetac<sup>®</sup>

A safe, simple and secure choice for users and carers

The Etac® Clean shower commode is an ideal solution for those wanting a secure, safe and simple option for both carers and users. Practical functionality and design combine to create a positive bathroom and showering experience.

The upright handle ensures that Clean is a perfect fit, even over wall-mounted toilets, and the chair is open at the back to facilitate access.

With wide push handles, the Etac® Clean is easy for carers to move around a shower room. It's also designed to be easily washed down and cleaned, with a no-weld design and enclosed joins and castors.