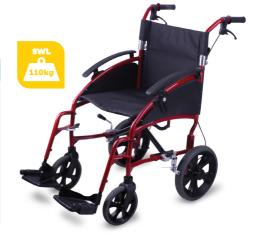

## TRAVELLER TRAVELLER Transit wheelchair

Ultra lightweight for easy transportation

The TRAVELLER Transit wheelchair is an ultra lightweight wheelchair for easy transportation. The TRAVELLER also features an ergonomic design for ease of use.

## **Features**

- · Quick release fold down backrest
- Swing-away, length adjustable footplates
- · Full length height adjustable armrests
- Curb climber feature
- · Adjustable footplate height
- 2x solid 12" (305mm) rear wheels and 2x 8" (200mm) front castors