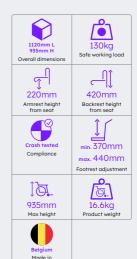

## Vermeiren Jazz light manual wheelchair









Self-propelled wheelchair



Ergonomic hand grips

The Vermeiren Jazz manual wheelchair is a self propelled wheelchair, it has been crash tested and is made to last. Features include ergonomic handgrips, removable armrests and adjustable legrests. Easily folds down for efficient storage and travel.

Swing away footrests (both inward and outwards) and foldable footplates for ease of transfers.

Models

Codes

Vermeiren Jazz light manual wheelchair 460mm wide

564-46

Vermeiren Jazz light manual wheelchair 500mm wide

564-50

## **SPECIFICATIONS**



## **FEATURES**

- · Ergonomic handgrips
- · Removable armrests
- Self-propelled folding wheelchair
- Lightweight and highly portable
- Swing away footrests (both inward and outwards) and foldable footplates for ease of transfers
- Adjustable and removable legrests
- 200mm solid PU front wheels and 610mm solid PU rear wheels
- ISO 7176-19 compliant