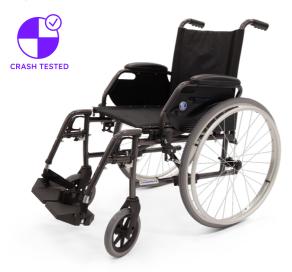

## Vermeiren Jazz light manual wheelchair

Self-propelled wheelchair

Ergonomic hand grips

The Vermeiren Jazz manual wheelchair is a self propelled wheelchair, it has been crash tested and is made to last. Features include ergonomic handgrips, removable armrests and adjustable legrests. Easily folds down for efficient storage and travel.

## **FEATURES**

- · Ergonomic handgrips
- · Removable armrests
- Self-propelled folding wheelchair
- Lightweight and highly portable
- Swing away footrests (both inward and outwards) and foldable footplates for ease of transfers
- Adjustable and removable legrests
- 200mm solid PU front wheels and 610mm solid PU rear wheels
- ISO 7176-19 compliant