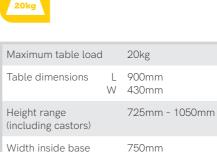

- One-piece, moulded ABS plastic top for superior infection control
- Soft rounded edge helps prevent items from slipping off
- Gas-assisted height adjustment with a left hand handle that allows the table to be easily adjusted with one hand
- · Fits over most beds and chairs
- Easy clean and care
- Modern and robust
- 4x 50mm twin castors, 2x braking